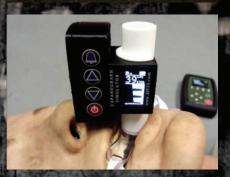

## PATIENT MONITORING SUITE

The ITTS Patient Monitoring Suite of Simulators can be used in all phases of patient care for any human (role-playing) or ANY patient simulator.

ITTS Capnograph Simulator

Designed to be used as a mainstream carbon dioxide monitor that can be connected in-line with a mask or tube.

Simulator displays include carbon dioxide partial pressure, respiratory rate, and CO2 waveform.

ITTS
Pulse Oximeter
Simulator

The ITTS Pulse Oximeter simulator utilizes the widely used finger-style probe for monitoring blood oxygen saturation.