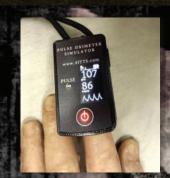

Simulator display includes Heart Rate, Respiratory Rate, SpO2, and SpO2 waveforms.

ITTS
NIBP Monitor
Simulator

Designed to replicate a portable NIBP monitor, this simulator allows medical responders to gather vital signs without instructor intervention. Onboard controls allow various modes of operation. Display includes systolic & diastolic pressures (mmHg) and heart rate.