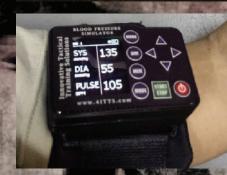

Simulator display includes Heart Rate, Respiratory Rate, SpO2, and SpO2 waveforms.

ITTS
NIBP Monitor
Simulator

Designed to replicate a portable NIBP monitor, this simulator allows medical responders to gather vital signs without instructor intervention. Onboard controls allow various modes of operation. Display includes systolic & diastolic pressures (mmHg) and heart rate.