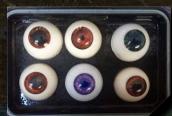

## TOMMANIKIN<sup>™</sup> CHANGEABLE EYEBALL KIT

Magnetic interchangeable eye balls for the 4th Generation TOMManikin™ that realistically depicts various pupillary sizes to include: constricted, normal, dilated, hypherma and blown pupil