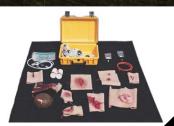

#### DELUXE MOULAGE KIT

- Bleed System
- 8.8 oz. blood
- Extra Tubing
- Connectors
- Thigh Lacerations
- GSW to right hand Impaled Object
  Severe burn to

Evisceration

- Broken jaw w/ laceration right forearm
  - Open scalp wound
    Compound fracture
    Avulsion to calf

Includes a hard carry case